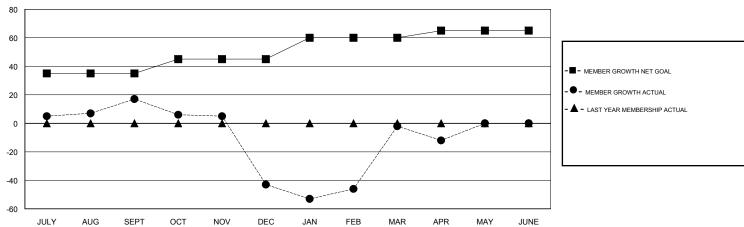

## GOALS AND ACTUAL MEMBERS CUMULATIVE

| DROPPED CLUBS: 4  DROPPED MEMBERS |     | 19 CLUBS OF 57 ADDED 1 OR MORE<br>NEW MEMBERS | GENDER DISTRIBUTION  MALE 1,142 (62.64%)  FEMALE 681 (37.36%)  Women Percentage Fiscal Year Goal: 45% |     |
|-----------------------------------|-----|-----------------------------------------------|-------------------------------------------------------------------------------------------------------|-----|
| DECEASED                          | 11  | CHOK HEDE FOR CHANN ATIVE                     | TOTAL FAMILY UNIT MEMBERS                                                                             | 801 |
| CLUB CANCELLED                    | 27  | CLICK HERE FOR CUMULATIVE MEMBERSHIP DATA     |                                                                                                       | 450 |
| OTHER                             | 108 |                                               | FAMILY MEMBERS PAYING HALF DUES                                                                       | 450 |
| TOTAL                             | 146 |                                               |                                                                                                       |     |

# GMT: JAYESH THAKKAR LOCATION INDIA GMT CA Clubs Members

| Clubs                 |               |           |               | Members               |                           |                         |                                                    |
|-----------------------|---------------|-----------|---------------|-----------------------|---------------------------|-------------------------|----------------------------------------------------|
| RESULTS FOR 2017-2018 |               |           |               | RESULTS FOR 2017-2018 |                           |                         |                                                    |
| QUARTER               | NEW CLUB GOAL | NEW CLUBS | DROPPED CLUBS | QUARTER               | MEMBER GROWTH NET<br>GOAL | MEMBER GROWTH<br>ACTUAL | DROPPED<br>MEMBERS ACTUAL<br>(including transfers) |
| JULY/AUG/SEPT         | 1             | 1         | 1             | JULY/AUG/SEPT         | 35                        | 58                      | 39                                                 |
| OCT/NOV/DEC           | 0             | 0         | 2             | OCT/NOV/DEC           | 10                        | 6                       | 66                                                 |
| JAN/FEB/MAR           | 1             | 2         | 1             | JAN/FEB/MAR           | 15                        | 86                      | 24                                                 |
| APR/MAY/JUNE          | 0             | 0         | 0             | APR/MAY/JUNE          | 5                         | 19                      | 17                                                 |