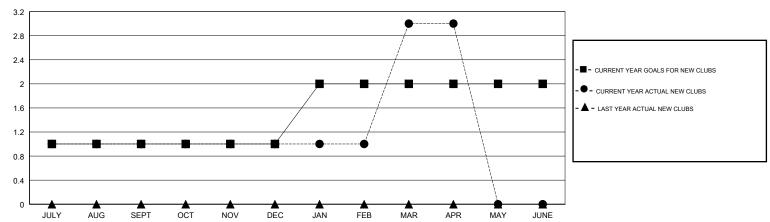

#### GOALS AND ACTUAL NEW CLUBS CUMULATIVE

# GMT: JAYESH THAKKAR LOCATION INDIA GMT CA Clubs Members

| Clubs                 |               |           |               | Members               |                           |                         |                                                    |
|-----------------------|---------------|-----------|---------------|-----------------------|---------------------------|-------------------------|----------------------------------------------------|
| RESULTS FOR 2017-2018 |               |           |               | RESULTS FOR 2017-2018 |                           |                         |                                                    |
| QUARTER               | NEW CLUB GOAL | NEW CLUBS | DROPPED CLUBS | QUARTER               | MEMBER GROWTH NET<br>GOAL | MEMBER GROWTH<br>ACTUAL | DROPPED<br>MEMBERS ACTUAL<br>(including transfers) |
| JULY/AUG/SEPT         | 1             | 1         | 1             | JULY/AUG/SEPT         | 35                        | 58                      | 39                                                 |
| OCT/NOV/DEC           | 0             | 0         | 2             | OCT/NOV/DEC           | 10                        | 6                       | 66                                                 |
| JAN/FEB/MAR           | 1             | 2         | 1             | JAN/FEB/MAR           | 15                        | 86                      | 24                                                 |
| APR/MAY/JUNE          | 0             | 0         | 0             | APR/MAY/JUNE          | 5                         | 19                      | 17                                                 |